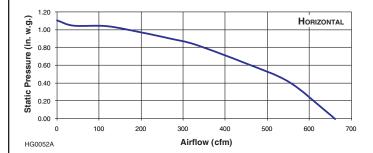

## AIR FLOW PERFORMANCE -

HVI-2100 CERTIFIED RATINGS comply with new testing technologies and procedures prescribed by the Home Ventilating Institute, for off-the-shelf products, as they are available to consumers. Product performance is rated at 0.1 in. (2.54 mm) static pressure, based on tests conducted in a state-of-the-art test laboratory. Sones are a measure of humanly-perceived loudness, based on laboratory measurements.

<sup>\*</sup>Ask a recommended installer to limit CFM to 300.