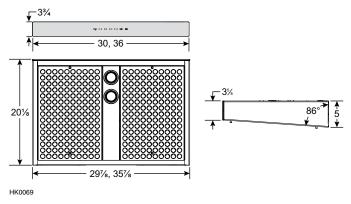

FM (Low speed horiz. discharge)       | 120                       |
| CFM (HIGH SPEED HORIZ. DISCHARGE)      | 600*                      |
| CFM (Low speed vert. discharge)        | 130                       |
| CFM (High speed vert. discharge)       | 450*                      |
| SONE (LOW SPEED HORIZ. & VERT. DISCH.) | 0.6                       |
| Sones (High speed horiz. discharge)    | 11.5                      |
| Sones (High speed vert. discharge)     | 11.0                      |
| DUCTING SIZE                           | 3¼" x 10"                 |
| 2 SHIELDED HALOGEN BULBS               | 120 V, 50 W,<br>GU10 base |
| Warranty                               | 5 YEARS                   |
|                                        |                           |

## **DIMENSIONS** -



NOTE: DIMENSIONS SHOWN ARE IN INCHES.

## AIR FLOW PERFORMANCE -







HVI-2100 CERTIFIED RATINGS comply with new testing technologies and procedures prescribed by the Home Ventilating Institute, for off-the-shelf products, as they are available to consumers. Product performance is rated at 0.1 in. (2.54 mm) static pressure, based on tests conducted in a state-of-the-art test laboratory. Sones are a measure of humanly-perceived loudness, based on laboratory measurements.



www.venmar.ca www.ispira.ca

Venmar Ventilation inc., 550 Lemire Blvd., Drummondville, Québec, Canada J2C 7W9 - Tel: 1-800-567-3855 Fax: 1-800-567-1715

| Рпојест      | REMARKS |
|--------------|---------|
| LOCATION     |         |
| Model No.    |         |
| QTY.         |         |
| SUBMITTED BY |         |
| D