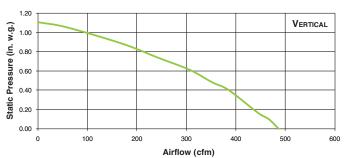

## AIR FLOW PERFORMANCE -

HVI-2100 CERTIFIED RATINGS comply with new testing technologies and procedures prescribed by the Home Ventilating Institute, for off-the-shelf products, as they are available to consumers. Product performance is rated at 0.1 in. (2.54 mm) static pressure, based on tests conducted in a state-of-the-art test laboratory. Sones are a measure of humanly-perceived loudness, based on laboratory measurements.

<sup>\*</sup>Ask a recommended installer to limit CFM to 300.