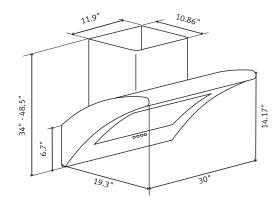

- European design chimney hood
- Push-button control
- 30-inch width
- Brushed stainless steel finish
- Centrifugal blower delivers 450 CFM
- Dual 20-watt halogen bulbs included
- Dishwasher-safe aluminum filter features a quick-release latch and professional style appearance.
- Ducted telescopic flue accommodates ceiling heights from 8 to 9 feet.
- Install hood so that the bottom of the unit is 24" above the cooking surface.

## **Range Hood Specifications**

| WIDTH | STAINLESS<br>STEEL | VOLTS | AMPS | CFM | SONES<br>High/Low |
|-------|--------------------|-------|------|-----|-------------------|
| 30"   | VJ70430SS          | 120   | 2.7  | 450 | 8.0/2.0           |