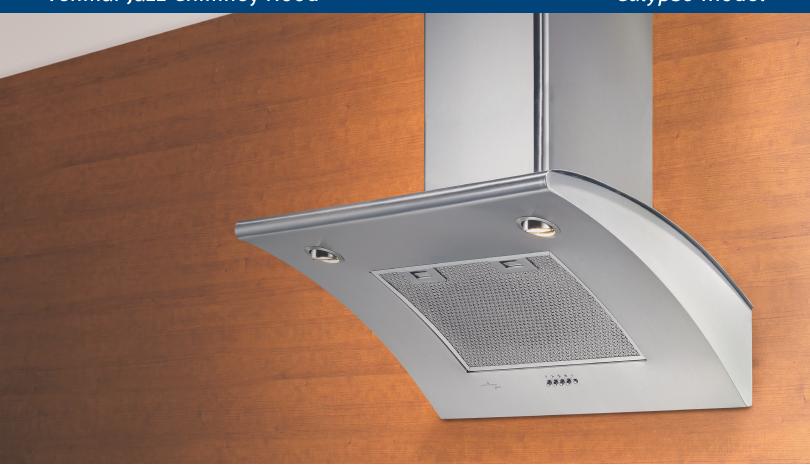

## Let your kitchen show off its curves.

This range hood strikes a balance between refined looks and simplicity in maintenance. Its innovative curved corner design makes removing the filter for cleaning a snap.

- European design chimney hood
- Push-button control
- 30-inch width
- Brushed stainless steel finish
- Centrifugal blower delivers 450 CFM
- Dual 20-watt halogen bulbs included
- Dishwasher-safe aluminum filter features a quick-release latch and professional style appearance.
- Ducted telescopic flue accommodates ceiling heights from 8 to 9 feet.
- Install hood so that the bottom of the unit is 24" above the cooking surface.