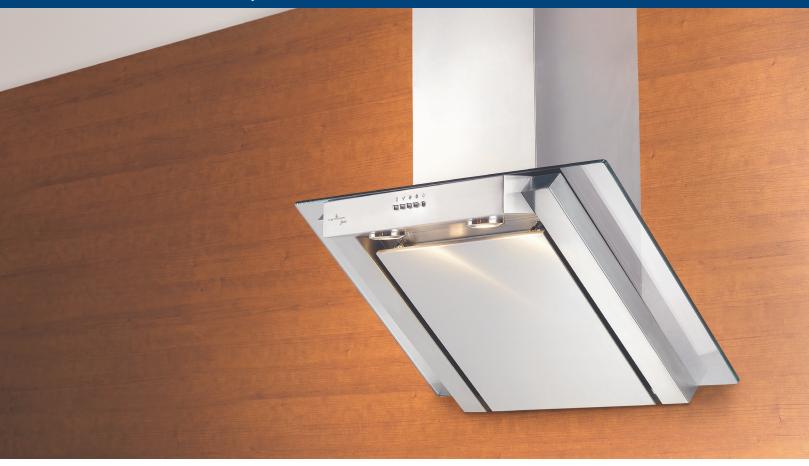

## Help your kitchen find its groove.

Choose a high-performance range hood with a thoroughly modern look. Its easy-to-clean stainless steel finish and three speeds are ideal for all types of cooking.

- European design chimney hood
- Push-button control
- 30-inch width
- Brushed stainless steel finish
- Centrifugal blower delivers 370 CFM
- Dual 20-watt halogen bulbs included
- Dishwasher-safe aluminum filter features a quick-release latch and professional style appearance.
- Ducted telescopic flue accommodates ceiling heights up to 8 feet.
- Install hood so that the bottom of the unit is 24" above the cooking surface.

## **Range Hood Specifications**

| WIDTH | STAINLESS<br>STEEL | VOLTS | AMPS | CFM | SONES<br>High/Low |
|-------|--------------------|-------|------|-----|-------------------|
| 30"   | VJ70330SS          | 120   | 2.7  | 370 | 8.5/2.5           |