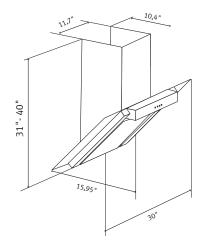

## Help your kitchen find its groove.

Choose a high-performance range hood with a thoroughly modern look. Its easy-to-clean stainless steel finish and three speeds are ideal for all types of cooking.

- European design chimney hood
- Push-button control
- 30-inch width
- Brushed stainless steel finish
- Centrifugal blower delivers 370 CFM
- Dual 20-watt halogen bulbs included
- Dishwasher-safe aluminum filter features a quick-release latch and professional style appearance.
- Ducted telescopic flue accommodates ceiling heights up to 8 feet.
- Install hood so that the bottom of the unit is 24" above the cooking surface.

## **Range Hood Specifications**

| WIDTH | STAINLESS<br>STEEL | VOLTS | AMPS | CFM | SONES<br>High/Low |
|-------|--------------------|-------|------|-----|-------------------|
| 30"   | VJ70330SS          | 120   | 2.7  | 370 | 8.5/2.5           |